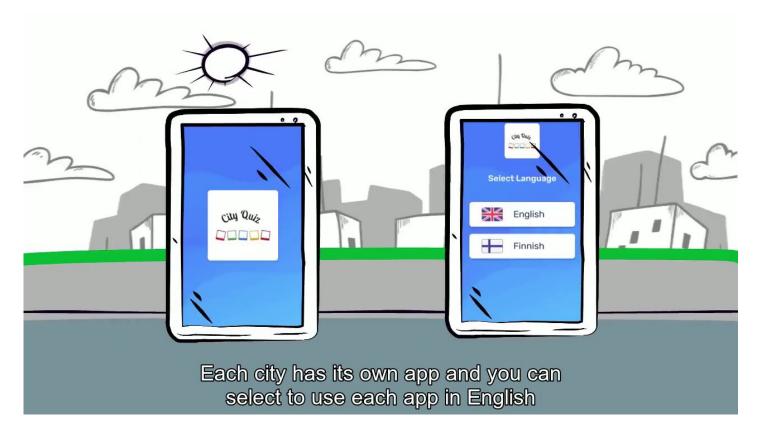

## **Project video**

The Finnish partner, Learnmera Oy, have produced a short animated video for the project. The video details what is included in the app, how the app works, and how to download the app for both iOS and Android.

The animated video will be uploaded to the website, social media sites, and the partners websites.

The videos can be viewed on the following links for: <u>English</u>, <u>Finnish</u>, <u>French</u>, <u>Greek</u>, <u>Lithuanian</u> and <u>Portuguese</u>.