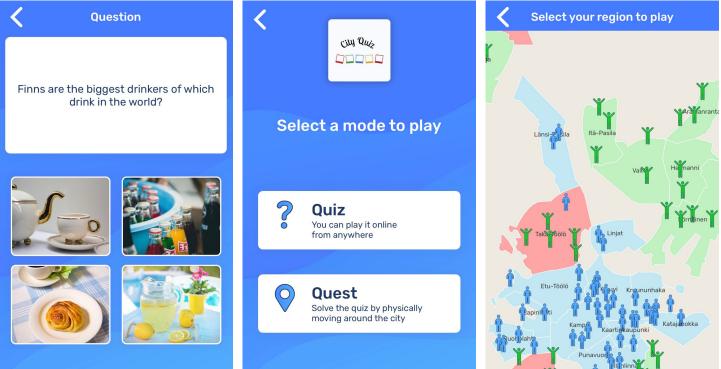

## App testing

The partners began work on the City Quiz project in 2019, the aim of the app is to help newcomers, whether that be migrants, immigrants or expats, settle into the new cities they have recently relocated to.

There are five cities included in the app, from each of the partner countries, including Helsinki, Paris, Athens, Lisbon and Vilnius. For each city, the user can choose to either take a quiz or solve the quests by physically moving around the city.

With a lot of hard work from all the partners, the content for the City Quiz app has now been uploaded to the app and the partners are now in the testing phase.

The app is due to be launched later this year, be sure to follow the City Quiz <u>Facebook page</u> for further information on the launch of the app. KEEP UP TO DATE WITH THE DEVELOPMENT OF THE CITY QUIZ APP BY FOLLOWING THE FACEBOOK PAGE OR BY VISITING THE WEBSITE.